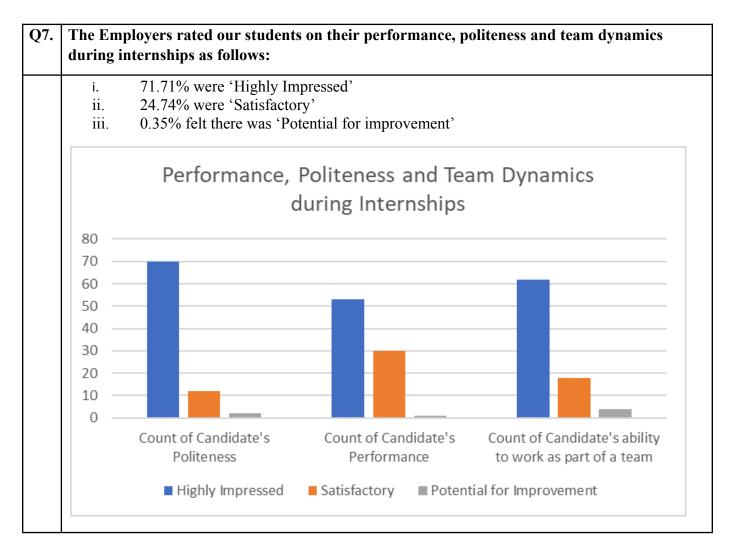

#### 5. Analysis:

- 6. **Action(s) taken**: It was noticed that feedback has come from the employers of the students whose internship was mandatory according to their respective programmes. No data has come from the employers of the students who have got full-time employment.
- **7. Remarks and suggestions:** Placement Cell should take active interest in gathering placement related data and feedback.